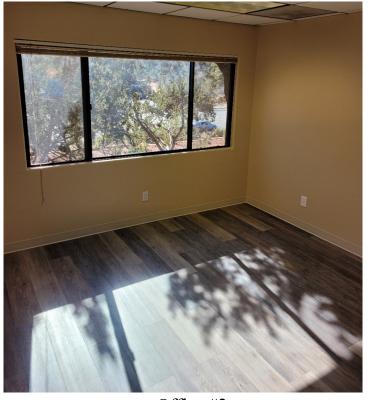

## 1146 La Tierra Plaza 1146 W. State Route 89A, Sedona AZ 86336

Currently Available: Suite B-2 - Approx. 760 sq ft

- Located in "The Heart of the Sedona" business district w/award-winning architectural landscape design
- Enjoy views of the Sedona red rocks and a surplus of parking
- All offices have private bathrooms, natural gas heat and air conditioning and individual office controls
- Located on the Northwest corner of SR 89A & Airport Road North with a traffic light for easy access
- Plaza Size: 16,500 S.F. with exception of Ste B, building is fully leased with successful businesses
- Turn-key with private offices, conference room or large Flex suite and 2 other privates offices and flexibility for your businesses square footage needs.
- Convenient on-site property management that provides quick and responsive service