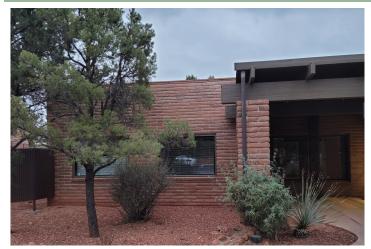

## 1146 La Tierra Plaza 1146 W. State Route 89A, Sedona AZ 86336

Currently Available: Suite B-2 - Approx. 760 sq ft

- Located in "The Heart of the Sedona" business district w/award-winning architectural landscape design
- Enjoy views of the Sedona red rocks and a surplus of parking
- All offices have private bathrooms, natural gas heat and air conditioning and individual office controls
- Located on the Northwest corner of SR 89A & Airport Road North with a traffic light for easy access
- Plaza Size: 16,500 S.F. with exception of Ste B, building is fully leased with successful businesses
- Turn-key with private offices, conference room or large Flex suite and 2 other privates offices and flexibility for your businesses square footage needs.
- Convenient on-site property management that provides quick and responsive service